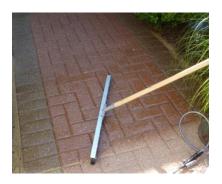

#### **STEP 3: Perform Overall Cleaning**

- Apply a Multi-Purpose Cleaner to Remove Embedded Dirt & Prepare Surface for Sealing
- Use a Flat Surface Cleaner for Consistent Results
- Power Wash to Remove Remaining Dirt, Joint Sand & Cleaner