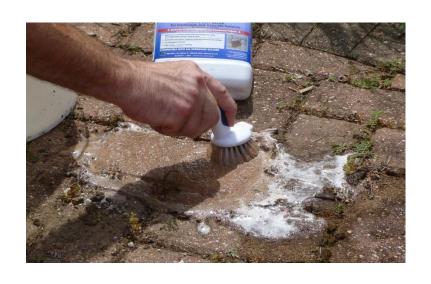

#### **STEP 2: Complete Spot Cleaning**

 Remove Any Stains Such as Oil, Food, Rust, etc Before Cleaning Overall