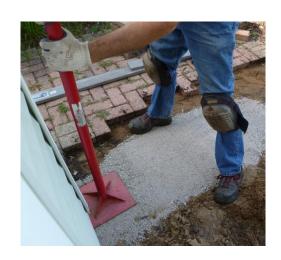

#### **STEP 1: Make Necessary Repairs**

- Remove Sunken Pavers
- Add Base Material to Make Level Again

#### **STEP 1: Make Necessary Repairs**

- Replace Pavers
- Install Edge Restraint to Prevent Future Spreading If Not Installed Originally