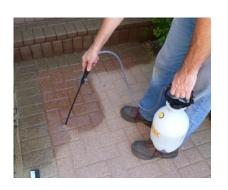

#### **STEP 2: Complete Spot Cleaning**

 Remove Any Stains Such as Oil, Food, Rust, etc Before Cleaning Overall