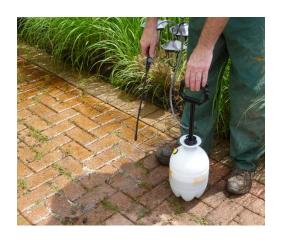

#### **STEP 3: Perform Overall Cleaning**

- Apply a Multi-Purpose Cleaner to Remove Embedded Dirt & Prepare Surface for Sealing
- Use a Flat Surface Cleaner for Consistent Results
- Power Wash to Remove Remaining Dirt, Joint Sand & Cleaner