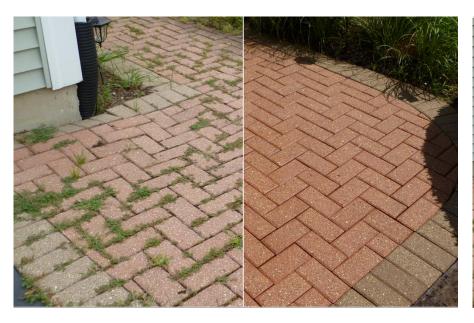

ty & Stained Pavers



✓ Spreading & Sunken Pavers



# "Common" Problems



- ✓ Loss of Joint Sand
- ✓ Faded & Worn Out Looking Pavers



#### **STEP 1: Make Necessary Repairs**







- Remove Sunken Pavers
- Add Base Material to Make Level Again



#### **STEP 1: Make Necessary Repairs**





- Replace Pavers
- Install Edge Restraint to Prevent Future Spreading If Not Installed Originally



#### **STEP 2: Complete Spot Cleaning**



 Remove Any Stains Such as Oil, Food, Rust, etc Before Cleaning Overall



#### **STEP 3: Perform Overall Cleaning**







- Apply a Multi-Purpose Cleaner to Remove Embedded Dirt & Prepare Surface for Sealing
- Use a Flat Surface Cleaner for Consistent Results
- Power Wash to Remove Remaining Dirt, Joint Sand & Cleaner



#### **Before & After Cleaning**















#### **STEP 4: Install Joint Sand**

- Allow Surface to Dry 24 Hours After Cleaning or Rain Before Installing Sand
- Use ASTM C-144 Joint Sand for Joint Stabilization with a Stabilizing Sealer
- Compact to Eliminate Voids in Joints
- Blow Off Remaining Dust & Sand









#### **STEP 5: Apply Sealer**

- Flood Coat Sealer Onto Surface Focusing on Joints
- Squeegee Excess Into Joints
- Protect Surrounding Areas & Nearby Building
- Keep Traffic Off of Freshly Sealed Surface





#### **After Sealing**







#### **After Sealing**





#### HARDSCAPE RESTORATION