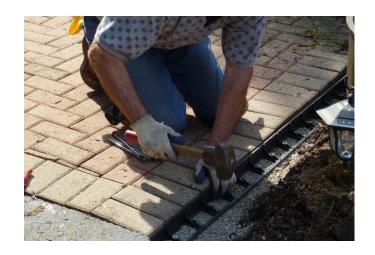

#### **STEP 1: Make Necessary Repairs**

- Replace Pavers
- Install Edge Restraint to Prevent Future Spreading If Not Installed Originally