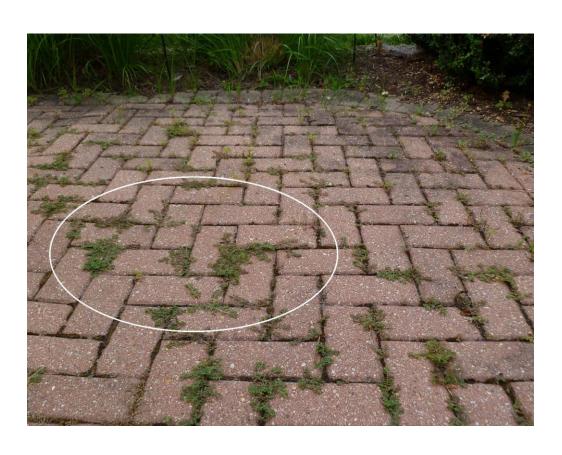

### THEY ARE EVERYWHERE... Hardscapes in Desperate Need of Restoration

- Original Beauty Lost
- Lack Curb Appeal
- Overtaken By Weeds & Insect Infestation

# "Common" Problems

- ✓ Loss of Joint Sand
- ✓ Faded & Worn Out Looking Pavers