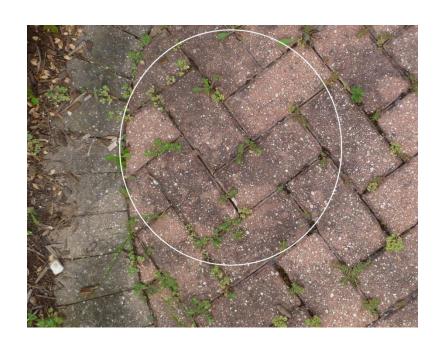

#### "Easy"

#### **Five Steps to Hardscape Restoration**



### THEY ARE EVERYWHERE... Hardscapes in Desperate Need of Restoration



- Original Beauty Lost
- Lack Curb Appeal
- Overtaken By Weeds & Insect Infestation





# "Common"

#### **Problems**



✓ Dirty & Stained Pavers



✓ Spreading & Sunken Pavers



# "Common" Problems



- ✓ Loss of Joint Sand
- ✓ Faded & Worn Out Looking Pavers



#### **STEP 1: Make Necessary Repairs**







- Remove Sunken Pavers
- Add Base Material to Make Level Again



#### **STEP 1: Make Necessary Repairs**





- Replace Pavers
- Install Edge Restraint to Prevent Future Spreading If Not Installed Originally



#### **STEP 2: Complete Spot Cleaning**



 Remove Any Stains Such as Oil, Food, Rust, etc Before Cleaning Overall



#### **STEP 3: Perform Overall Cleaning**







- Apply a Multi-Purpose Cleaner to Remove Embedded Dirt & Prepare Surface for Sealing
- Use a Flat Surface Cleaner for Consistent Results
- Power Wash to Remove Remaining Dirt, Joint Sand & Cleaner



#### **Before & After Clean