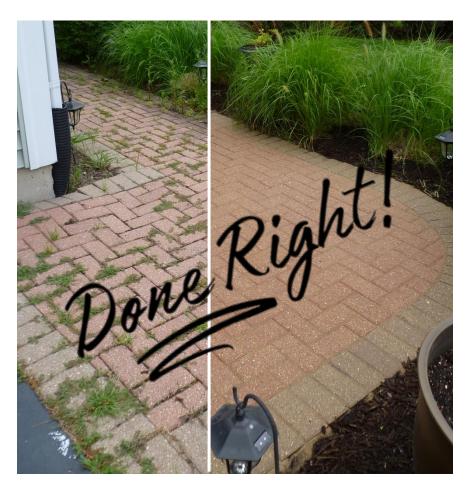

rpose Cleaner to Remove Embedded Dirt & Prepare Surface for Sealing
- Use a Flat Surface Cleaner for Consistent Results
- Power Wash to Remove Remaining Dirt, Joint Sand & Cleaner



#### **Before & After Cleaning**















#### **STEP 4: Install Joint Sand**

- Allow Surface to Dry 24 Hours After Cleaning or Rain Before Installing Sand
- Use ASTM C-144 Joint Sand for Joint Stabilization with a Stabilizing Sealer
- Compact to Eliminate Voids in Joints
- Blow Off Remaining Dust & Sand









#### **STEP 5: Apply Sealer**

- Flood Coat Sealer Onto Surface Focusing on Joints
- Squeegee Excess Into Joints
- Protect Surrounding Areas & Nearby Building
- Keep Traffic Off of Freshly Sealed Surface





#### **After Sealing**







#### **After Sealing**





#### HARDSCAPE RESTORATION