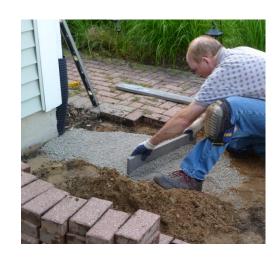

#### **STEP 1: Make Necessary Repairs**

- Remove Sunken Pavers
- Add Base Material to Make Level Again

#### **STEP 1: Make Necessary Repairs**

- Replace Pavers
- Install Edge Restraint to Prevent Future Spreading If Not Installed Originally