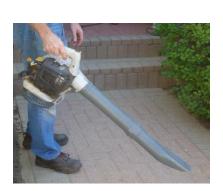

#### **STEP 4: Install Joint Sand**

- Allow Surface to Dry 24 Hours After Cleaning or Rain Before Installing Sand
- Use ASTM C-144 Joint Sand for Joint Stabilization with a Stabilizing Sealer
- Compact to Eliminate Voids in Joints
- Blow Off Remaining Dust & Sand