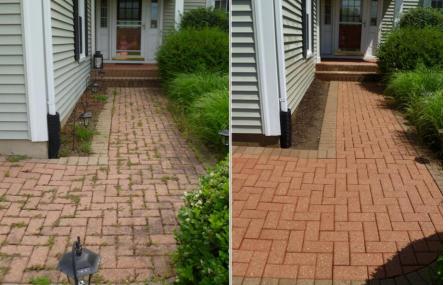

& Stained Pavers



✓ Spreading & Sunken Pavers



# "Common" Problems



- ✓ Loss of Joint Sand
- ✓ Faded & Worn Out Looking Pavers



#### **STEP 1: Make Necessary Repairs**







- Remove Sunken Pavers
- Add Base Material to Make Level Again



#### **STEP 1: Make Necessary Repairs**





- Replace Pavers
- Install Edge Restraint to Prevent Future Spreading If Not Installed Originally



#### **STEP 2: Complete Spot Cleaning**



 Remove Any Stains Such as Oil, Food, Rust, etc Before Cleaning Overall



#### **STEP 3: Perform Overall Cleaning**







- Apply a Multi-Purpose Cleaner to Remove Embedded Dirt & Prepare Surface for Sealing
- Use a Flat Surface Cleaner for Consistent Results
- Power Wash to Remove Remaining Dirt, Joint Sand & Cleaner



#### **Before & After Cleaning**















#### **STEP 4: Install Joint Sand**

- Allow Surface to Dry 24 Hours After Cleaning or Rain Before Installing Sand
- Use ASTM C-144 Joint Sand for Joint Stabilization with a Stabilizing Sealer
- Compact to Eliminate Voids in Joints
- Blow Off Remaining Dust & Sand









#### **STEP 5: Apply Sealer**

- Flood Coat Sealer Onto Surface Focusing on Joints
- Squeegee Excess Into Joints
- Protect Surrounding Areas & Nearby Building
- Keep Traffic Off of Freshly Sealed Surface





#### **After Sealing**







#### **After Sealing**





#### HARDSCAPE RESTORATION