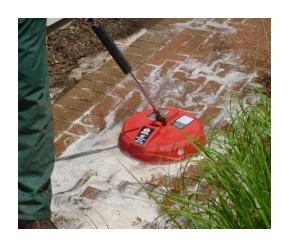

#### **STEP 3: Perform Overall Cleaning**

- Apply a Multi-Purpose Cleaner to Remove Embedded Dirt & Prepare Surface for Sealing
- Use a Flat Surface Cleaner for Consistent Results
- Power Wash to Remove Remaining Dirt, Joint Sand & Cleaner