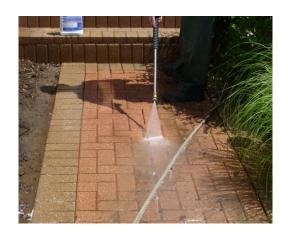

#### **STEP 3: Perform Overall Cleaning**

- Apply a Multi-Purpose Cleaner to Remove Embedded Dirt & Prepare Surface for Sealing
- Use a Flat Surface Cleaner for Consistent Results
- Power Wash to Remove Remaining Dirt, Joint Sand & Cleaner