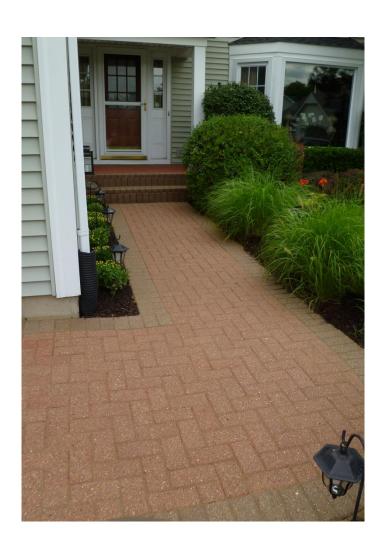

EP 3: Perform Overall Cleaning**







- Apply a Multi-Purpose Cleaner to Remove Embedded Dirt & Prepare Surface for Sealing
- Use a Flat Surface Cleaner for Consistent Results
- Power Wash to Remove Remaining Dirt, Joint Sand & Cleaner



#### **Before & After Cleaning**















#### **STEP 4: Install Joint Sand**

- Allow Surface to Dry 24 Hours After Cleaning or Rain Before Installing Sand
- Use ASTM C-144 Joint Sand for Joint Stabilization with a Stabilizing Sealer
- Compact to Eliminate Voids in Joints
- Blow Off Remaining Dust & Sand









#### **STEP 5: Apply Sealer**

- Flood Coat Sealer Onto Surface Focusing on Joints
- Squeegee Excess Into Joints
- Protect Surrounding Areas & Nearby Building
- Keep Traffic Off of Freshly Sealed Surface





#### **After Sealing**







#### **After Sealing**





#### HARDSCAPE RESTORATION