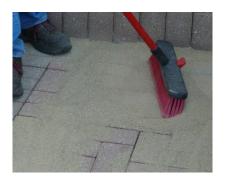

#### **STEP 4: Install Joint Sand**

- Allow Surface to Dry 24 Hours After Cleaning or Rain Before Installing Sand
- Use ASTM C-144 Joint Sand for Joint Stabilization with a Stabilizing Sealer
- Compact to Eliminate Voids in Joints
- Blow Off Remaining Dust & Sand