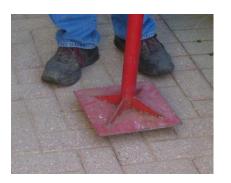

#### **STEP 4: Install Joint Sand**

- Allow Surface to Dry 24 Hours After Cleaning or Rain Before Installing Sand
- Use ASTM C-144 Joint Sand for Joint Stabilization with a Stabilizing Sealer
- Compact to Eliminate Voids in Joints
- Blow Off Remaining Dust & Sand