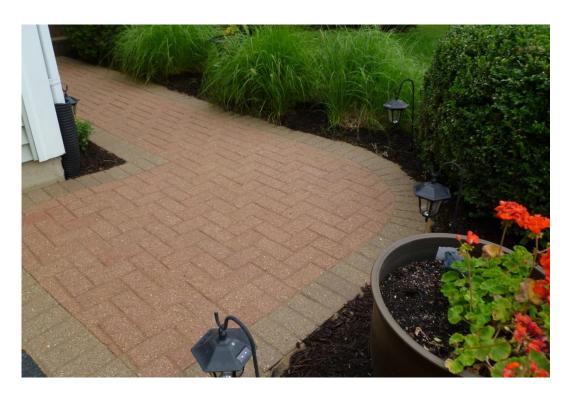

**STEP 3: Perform Overall Cleaning**







- Apply a Multi-Purpose Cleaner to Remove Embedded Dirt & Prepare Surface for Sealing
- Use a Flat Surface Cleaner for Consistent Results
- Power Wash to Remove Remaining Dirt, Joint Sand & Cleaner



#### **Before & After Cleaning**















#### **STEP 4: Install Joint Sand**

- Allow Surface to Dry 24 Hours After Cleaning or Rain Before Installing Sand
- Use ASTM C-144 Joint Sand for Joint Stabilization with a Stabilizing Sealer
- Compact to Eliminate Voids in Joints
- Blow Off Remaining Dust & Sand









#### **STEP 5: Apply Sealer**

- Flood Coat Sealer Onto Surface Focusing on Joints
- Squeegee Excess Into Joints
- Protect Surrounding Areas & Nearby Building
- Keep Traffic Off of Freshly Sealed Surface





#### **After Sealing**







#### **After Sealing**





#### HARDSCAPE RESTORATION