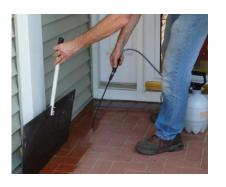

#### **STEP 5: Apply Sealer**

- Flood Coat Sealer Onto Surface Focusing on Joints
- Squeegee Excess Into Joints
- Protect Surrounding Areas & Nearby Building
- Keep Traffic Off of Freshly Sealed Surface