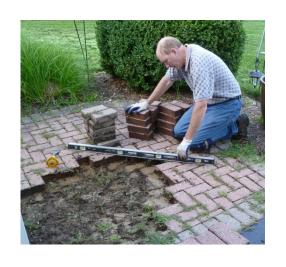

#### **STEP 1: Make Necessary Repairs**

- Remove Sunken Pavers
- Add Base Material to Make Level Again

#### **STEP 1: Make Necessary Repairs**

- Replace Pavers
- Install Edge Restraint to Prevent Future Spreading If Not Installed Originally