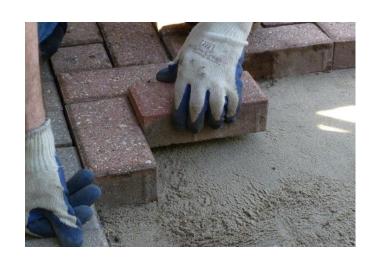

#### **STEP 1: Make Necessary Repairs**

- Remove Sunken Pavers
- Add Base Material to Make Level Again

#### **STEP 1: Make Necessary Repairs**

- Replace Pavers
- Install Edge Restraint to Prevent Future Spreading If Not Installed Originally