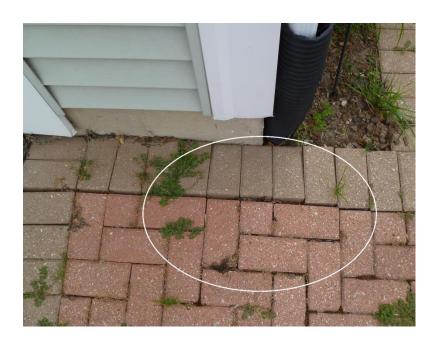

#### "Easy"

#### **Five Steps to Hardscape Restoration**



### THEY ARE EVERYWHERE... Hardscapes in Desperate Need of Restoration



- Original Beauty Lost
- Lack Curb Appeal
- Overtaken By Weeds & Insect Infestation





# "Common"

#### **Problems**



✓ Dirty & Stained Pavers



✓ Spreading & Sunken Pavers



# "Common" Problems



- ✓ Loss of Joint Sand
- ✓ Faded & Worn Out Looking Pavers



#### **STEP 1: Make Necessary Repairs**







- Remove Sunken Pavers
- Add Base Material to Make Level Again



#### **STEP 1: Make Necessary Repairs**





- Replace Pavers
- Install Edge Restraint to Prevent Future Spreading If Not Installed Originally



#### **STEP 2: Complete Spot Cleaning**



 Remove Any Stains Such as Oil, Food, Rust, etc Before Cleaning Overall



#### **STEP 3: Perform Overall Cleaning**







- Apply a Multi-Purpose Cleaner to Remove Embedded Dirt & Prepare Surface for Sealing
- Use a Flat Surface Cleaner for Consistent Results
- Power Wash to Remove Remaining Dirt, Joint Sand & Cleaner



#### **Before & After Cleaning**















#### **