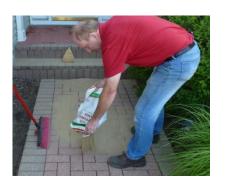

#### **STEP 4: Install Joint Sand**

- Allow Surface to Dry 24 Hours After Cleaning or Rain Before Installing Sand
- Use ASTM C-144 Joint Sand for Joint Stabilization with a Stabilizing Sealer
- Compact to Eliminate Voids in Joints
- Blow Off Remaining Dust & Sand